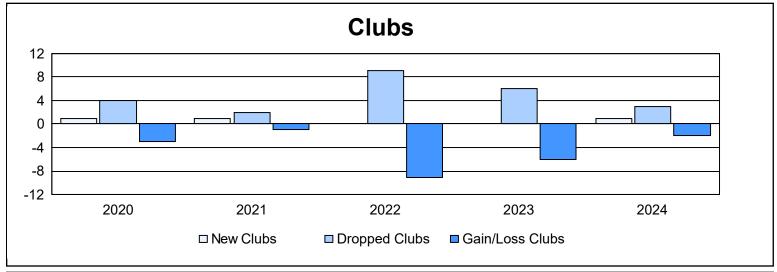

| Year      | New<br>Clubs | Dropped<br>Clubs | Gain/<br>Loss<br>Clubs | New<br>Members | Charter<br>Members | Reinstate<br>Members | Transfer<br>Members | Total<br>Member<br>Added | Total<br>Members<br>Dropped | Gain/<br>Loss<br>Members |
|-----------|--------------|------------------|------------------------|----------------|--------------------|----------------------|---------------------|--------------------------|-----------------------------|--------------------------|
| 2019-2020 | 1            | 4                | -3                     | 221            | 49                 | 21                   | 23                  | 314                      | 514                         | -200                     |
| 2020-2021 | 1            | 2                | -1                     | 226            | 30                 | 20                   | 15                  | 291                      | 384                         | -93                      |
| 2021-2022 | 0            | 9                | -9                     | 274            | 3                  | 17                   | 9                   | 303                      | 532                         | -229                     |
| 2022-2023 | 0            | 6                | -6                     | 272            | 0                  | 40                   | 38                  | 350                      | 481                         | -131                     |
| 2023-2024 | 1            | 3                | -2                     | 258            | 25                 | 8                    | 39                  | 330                      | 369                         | -39                      |
| Average   | 1            | 5                | -4                     | 250            | 21                 | 21                   | 25                  | 318                      | 456                         | -138                     |